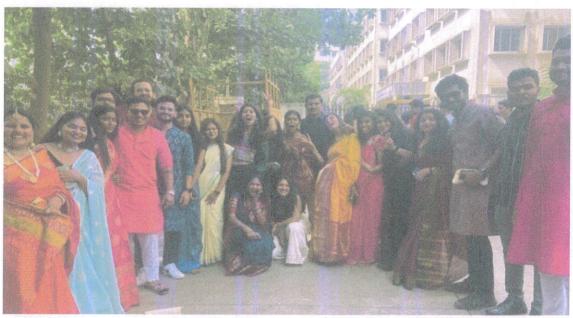

### REPORT OF <u>CHARACTER DAY/ BOLLYWOOD DAY</u> DATE- 11/05/2022

Sinhgad Law College, Pune organized <u>Character Day/ Bollywood Day</u> on 11<sup>th</sup> May 2022 The cultural programme gave an opportunity to students to present their talents in different fields like music, dance, literary etc. College organized different competitions during these 3 days. Due to the huge number of participants the Talent hunt event was conducted on all three days.

### Character Day/ Bollywood Day - 11th May 2022.

The cultural events were started with Character day held on 11 /05/2022. Students from all classes participated very enthusiastically. The Day was celebrated at SKN Hall from 11.00 am to 3.00 pm. The day started with Ramp walk where students represented their character along with some iconic dialogues. Afterwards talent hunt was arranged where we witnessed everything from amazing vocals to engaging monologues.

Celebration of Bollywood at Sinhgad Law College

BEGAON TO

Program Co-ordinator
RINHGAD LAW COLLEGE
No. 10/1, Ambegaon (Br.

Fune

10.1

Regd. Office: S. No. 44/1, Vadgaon (Bk.), Off. Sinhgad Road Publis 41 041.