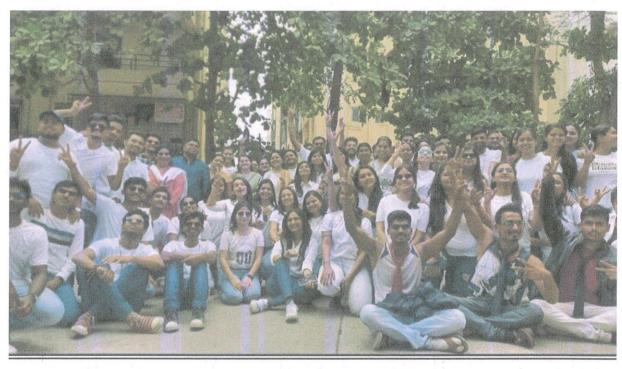

### REPORT OF TRADITIONAL DAY

Sinhgad Law College, Pune organized **Traditional Day- on 13<sup>th</sup> May 2022**. The cultural programme gave an opportunity to students to present their talents in different fields like music, dance, literary etc. College organized different competitions during these 3 days. Due to the huge number of participants the Talent hunt event was conducted on all three days.

### Traditional Day- 13th May 2022.

Sinhgad Law college conducted **Traditional Day** at SKNSSBM college Hall where the talent hunt concluded with performance of our students along with Prof. Nitin Bhandari from 11.00 am to 12.30 pm. Afterward from 1.00 pm to 4.00 pm a music system was arranged for our students at the back parking of college. The energy of students resonated throughout the campus and the cultural day's programme of three days ended on a high note.