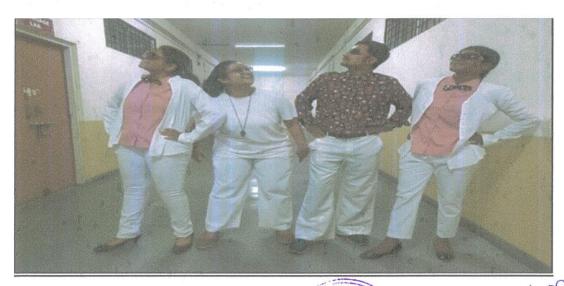

### REPORT OF <u>CHARACTER DAY/ BOLLYWOOD DAY</u> DATE- 11/05/2022

Sinhgad Law College, Pune organized <u>Character Day/ Bollywood Day</u> on 11<sup>th</sup> May 2022 The cultural programme gave an opportunity to students to present their talents in different fields like music, dance, literary etc. College organized different competitions during these 3 days. Due to the huge number of participants the Talent hunt event was conducted on all three days.

### Character Day/ Bollywood Day - 11th May 2022.

The cultural events were started with Character day held on 11 /05/2022. Students from all classes participated very enthusiastically. The Day was celebrated at SKN Hall from 11.00 am to 3.00 pm. The day started with Ramp walk where students represented their character along with some iconic dialogues. Afterwards talent hunt was arranged where we witnessed everything from amazing vocals to engaging monologues.