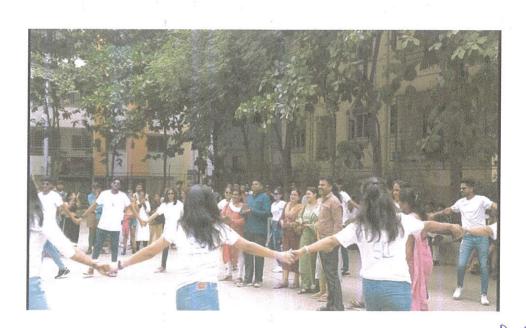

### REPORT OF <u>SCRIBBLE DAY/ MISMATCH DAY</u> DATE- 12/05/2022

Sinhgad Law College, Pune organized Scribble Day/ Mismatch Day- 12<sup>th</sup> May 2022. The cultural programme gave an opportunity to students to present their talents in different fields like music, dance, literary etc. College organized different competitions during these 3 days. Due to the huge number of participants the Talent hunt event was conducted on all three days.

### Scribble Day/ Mismatch Day- 12th May 2022

Then very next day scribble day was arranged for our seniors whereas junior students celebrated Mismatch day. The first event for this day was talent hunt held in the seminar hall of the college from 11.00 am to 3.00 pm. The main motive behind the scribble day was to celebrate a heartwarming day with senior students who were going for their final year exams. After the talent hunt Streetplay team of college performed Streetplay where students were engaged in the acts of their fellow classmates. The day concluded with flash mob arranged by students of BA LLB- V and LLB-III where they thanked our faculty for the guidance and support received all these years.