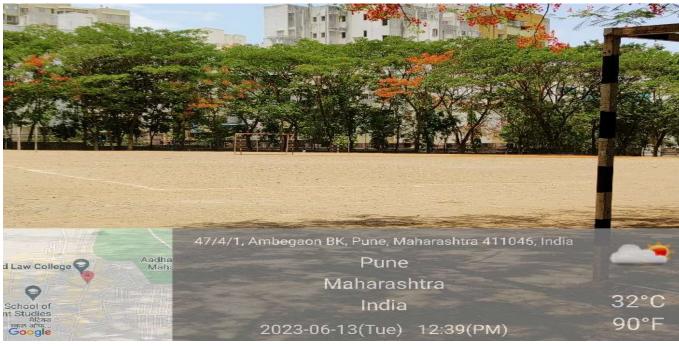

### **SPORT GROUNDS**

Approved by Bar Council of India, Recognized by Govt. of Maharashtra and Affiliated to Savitribai Phule Pune University

(Regd. No. MAH/7199-93/Pune dt. 6/7/93 & F-8282/Pune dt. 12/8/93) S. No.10/1, Ambegaon (Bk.), Pune - 411 041.

## **SPORT GROUNDS**