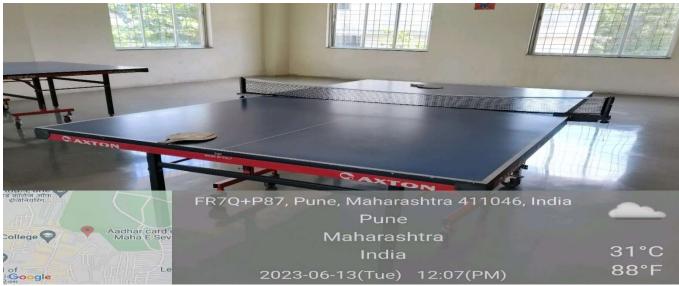

#### **INDOOR SPORTS**

B.A., MPM, Ph.D. FOUNDER - SECRETARY Dr. Sopan Ivare

B.Sc., L.L.M, Ph.D. (Law) **PRINCIPAL** 

PRINCIPAL SINHGAD LAW COLLEGE S. No. 10/1, Ambegaon(Bk.) Pune-411041

Chess, Carom etc. are conducted occasionally in the Institute. Separate advanced Gymnasium is available to the student and for the faculties. Entry to the students is absolutely free and Gymnasium is situated in the college campus.