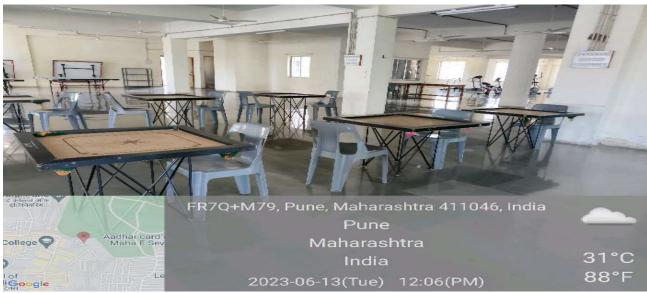

#### **INDOOR SPORTS**

## **INDOOR SPORTS**

Approved by Bar Council of India, Recognized by Govt. of Maharashtra and Affiliated to Savitribai Phule Pune University

(Regd. No. MAH/7199-93/Pune dt. 6/7/93 & F-8282/Pune dt. 12/8/93) S. No.10/1, Ambegaon (Bk.), Pune - 411 041.