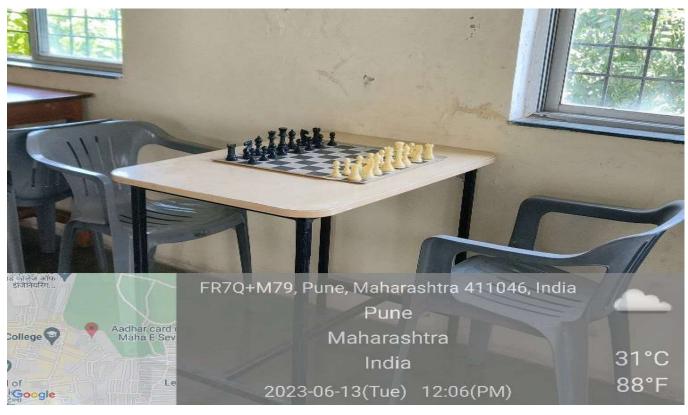

#### **INDOOR SPORTS**

B.A., MPM, Ph.D. FOUNDER - SECRETARY Dr. Sopan Ivare

B.Sc., L.L.M, Ph.D. (Law) **PRINCIPAL** 

PRINCIPAL SINHGAD LAW COLLEGE S. No. 10/1, Ambegaon(Bk.) Pune-411041

Chess, Carom etc. are conducted occasionally in the Institute. Separate advanced Gymnasium is available to the student and for the faculties. Entry to the students is absolutely free and Gymnasium is situated in the college campus.