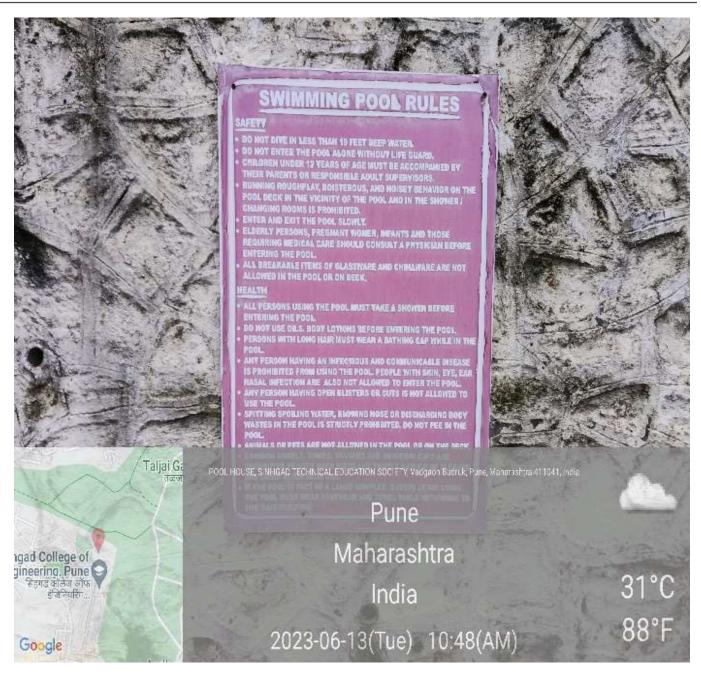

du

Prof. M. N. Navale

M.E. (Elec.), MIE, MBA FOUNDER · PRESIDENT Dr. (Mrs.) Sunanda M. Navale

B.A., MPM, Ph.D. FOUNDER - SECRETARY Dr. Sopan Ivare

B.Sc., L.L.M, Ph.D. (Law) **PRINCIPAL** 





## **SWIMMING POOL**





## SINHGAD LAW COLLEGE

Approved by Bar Council of India, Recognized by Govt. of Maharashtra and Affiliated to Savitribai Phule Pune University

(Regd. No. MAH/7199-93/Pune dt. 6/7/93 & F-8282/Pune dt. 12/8/93) S. No.10/1, Ambegaon (Bk.), Pune - 411 041.

Tel.: 020 - 2435 0595 Tel.: 020 - 2435 4770

ID No.: PU/PN/LAW/188/2003

E-mail:principal\_slc@sinhgad.edu Website:www.sinhgad.edu

Prof. M. N. Navale

M.E. (Elec.), MIE, MBA FOUNDER · PRESIDENT Dr. (Mrs.) Sunanda M. Navale

B.A., MPM, Ph.D. FOUNDER - SECRETARY Dr. Sopan Ivare

B.Sc., L.L.M, Ph.D. (Law) **PRINCIPAL** 



# **SWIMMING POOL RULES**