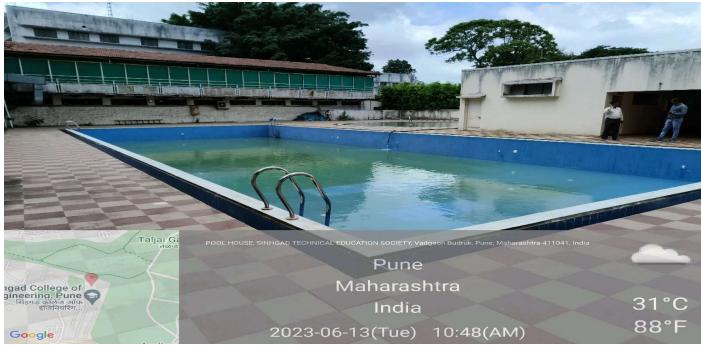

of. M. N. Navale

M.E. (Elec.), MIE, MBA FOUNDER · PRESIDENT Dr. (Mrs.) Sunanda M. Navale

B.A., MPM, Ph.D. FOUNDER - SECRETARY Dr. Sopan Ivare

B.Sc., L.L.M, Ph.D. (Law) **PRINCIPAL** 





# SINHGAD CULTURAL CENTER





# SINHGAD LAW COLLEGE

Approved by Bar Council of India, Recognized by Govt. of Maharashtra and Affiliated to Savitribai Phule Pune University

(Regd. No. MAH/7199-93/Pune dt. 6/7/93 & F-8282/Pune dt. 12/8/93) S. No.10/1, Ambegaon (Bk.), Pune - 411 041.

Tel.: 020 - 2435 0595 Tel.: 020 - 2435 4770

ID No.: PU/PN/LAW/188/2003

E-mail:principal\_slc@sinhgad.edu Website:www.sinhgad.edu

Prof. M. N. Navale

M.E. (Elec.), MIE, MBA FOUNDER · PRESIDENT Dr. (Mrs.) Sunanda M. Navale

B.A., MPM, Ph.D. FOUNDER - SECRETARY Dr. Sopan Ivare

B.Sc., L.L.M, Ph.D. (Law) **PRINCIPAL** 





## **SWIMMING POOL**





## SINHGAD LAW COLLEGE

Approved by Bar Council of India, Recognized by Govt. of Maharashtra and Affiliated to Savitribai Phule Pune University

(Regd. No. MAH/7199-93/Pune dt. 6/7/93 & F-8282/Pune dt. 12/8/93) S. No.10/1, Ambegaon (Bk.), Pune - 411 041.

Tel.: 020 - 2435 0595 Tel.: 020 - 2435 4770

ID No.: PU/PN/LAW/188/2003

E-mail:principal\_slc@sinhgad.edu Website:www.sinhgad.edu

Prof. M. N. Navale

M.E. (Elec.), MIE, MBA FOUNDER · PRESIDENT Dr. (Mrs.) Sunanda M. Navale

B.A., MPM, Ph.D. FOUNDER - SECRETARY Dr. Sopan Ivare

B.Sc., L.L.M, Ph.D. (Law) **PRINCIPAL** 



# **SWIMMING POOL RULES**