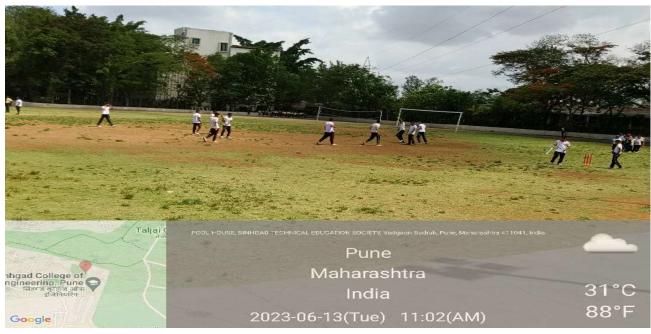

### **SPORT GROUNDS**

Approved by Bar Council of India, Recognized by Govt. of Maharashtra and Affiliated to Savitribai Phule Pune University

(Regd. No. MAH/7199-93/Pune dt. 6/7/93 & F-8282/Pune dt. 12/8/93) S. No.10/1, Ambegaon (Bk.), Pune - 411 041.

## **SPORT GROUNDS**