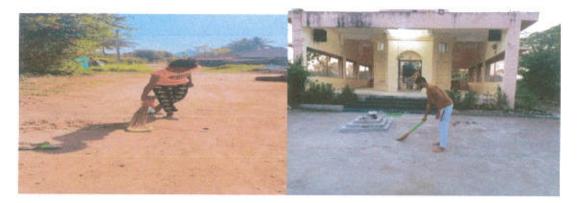

# **ANNUAL NSS ACTIVITIES, 2019-20**

| SR.NO. | PARTICULAR                        | DATE                     |
|--------|-----------------------------------|--------------------------|
| 01.    | International Yoga day            | 21,06.2019               |
| 02     | Cleaning Program                  | 5.07.2019                |
| 03     | Forest Conservation               | 20.07.2019               |
| 04     | Tree plantation                   | 25.7.2019                |
| 05     | NSS Day 50th Anniversary          | 24.09.2019               |
| 06     | Historical place Cleaning Program | 15.08.2019               |
| 07     | Campus Cleaning Program           | 26.01.2020               |
| 08     | Special winter Camp               | 25.12.2019 to 31.12.2019 |
|        |                                   |                          |