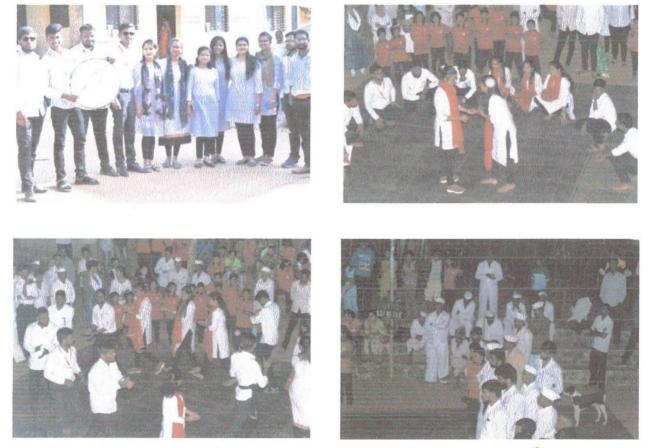

# **ANNUAL NSS ACTIVITIES, 2019-20**

| SR.NO. | PARTICULAR                        | DATE                     |
|--------|-----------------------------------|--------------------------|
| 01.    | International Yoga day            | 21,06.2019               |
| 02     | Cleaning Program                  | 5.07.2019                |
| 03     | Forest Conservation               | 20.07.2019               |
| 04     | Tree plantation                   | 25.7.2019                |
| 05     | NSS Day 50th Anniversary          | 24.09.2019               |
| 06     | Historical place Cleaning Program | 15.08.2019               |
| 07     | Campus Cleaning Program           | 26.01.2020               |
| 08     | Special winter Camp               | 25.12.2019 to 31.12.2019 |
|        |                                   |                          |