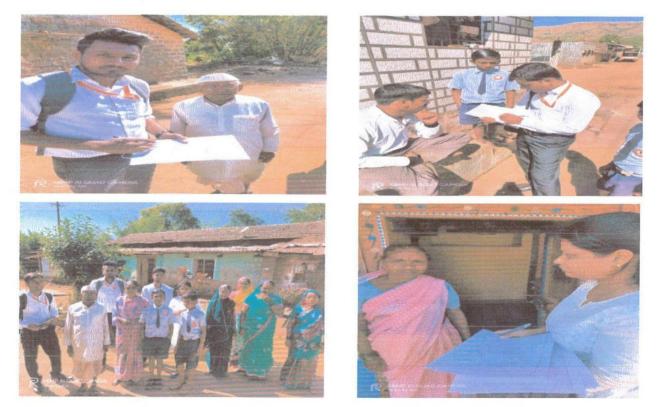

free legal aid is given so that the poor who are not able to fight a case against a powerful or a rich person can also get justice. In view of the above need and importance of providing free legal aid. Every year college organizes Fee legal Aid and Awareness Camps at villages by inviting senior Advocates to address the villager's issues. For making the legal aid camp useful for the villagers, college conducts a pre visit survey, prior to Legal Aid Camp to asses or analyzes the needs of the villagers through the camp. The pre visit or village survey was conducted on 15<sup>th</sup> January 2020 at Garod Mhasavali. Students and staff reached the village around 10 am. Students visited the homes to collect the by using pre decided questionnaire. There were 30 students and two staff members.



Survey on Socio Economic status of Garod Mhasavali on 15<sup>th</sup> January 2020

PRINCIPAL SINHGAD LAW COLLEGE PUNE - 411 041.



# STES'S SINHGAD LAW COLLEGE AMBEGAON, PUNE- 411041

# 22th January 2020

# NOTICE

The College is organizing a stationary distribution camp on 25<sup>th</sup> January at 12:30 PM. Students, Teaching and Non- Teaching Staffs are hereby informed to take part in the event.

Dr. Arunachalam Chettiar Principal



SINHGAD TECHNICAL EDUCATION SOCIETY'S

SINHGAD LAW COLLEGE

Approved by Bar Council of India, Recognized by Govt. of Maharashtra and Affiliated to Savitribai Phule Pune University

(Regd. No. MAH/7199-93/Pune dt. 6/7/93 & F-8282/Pune dt. 12/8/93) S. No.10/1, Ambegaon (Bk.), Pune - 411 041.

Tel. : 020 - 2435 0595 Tel. : 020 - 2435 4770

ID No. : PU/PN/