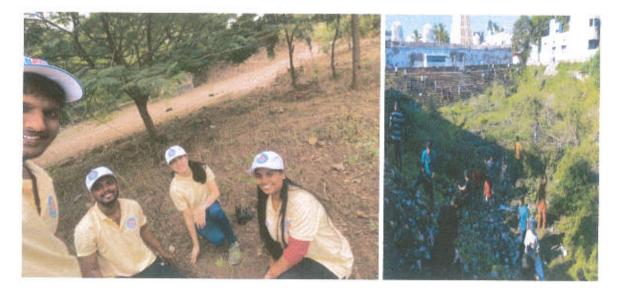

# **ANNUAL NSS ACTIVITIES, 2019-20**

| SR.NO. | PARTICULAR                        | DATE                     |
|--------|-----------------------------------|--------------------------|
| 01.    | International Yoga day            | 21,06.2019               |
| 02     | Cleaning Program                  | 5.07.2019                |
| 03     | Forest Conservation               | 20.07.2019               |
| 04     | Tree plantation                   | 25.7.2019                |
| 05     | NSS Day 50th Anniversary          | 24.09.2019               |
| 06     | Historical place Cleaning Program | 15.08.2019               |
| 07     | Campus Cleaning Program           | 26.01.2020               |
| 08     | Special winter Camp               | 25.12.2019 to 31.12.2019 |
|        |                                   |                          |