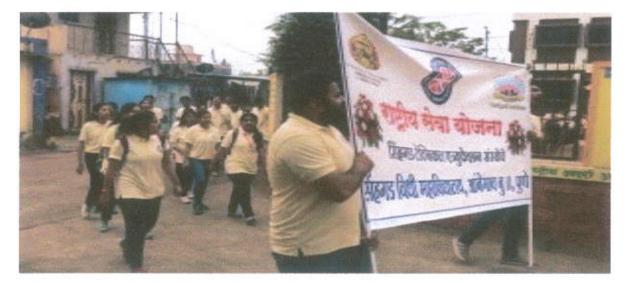

#### 1. YOGA DAY-

The Sinhgad law college College enthusiastically Celebrated yoga day on 21<sup>st</sup> June 2019. About 35 NSSs volunteers and teaching and non teaching staff Participated in yoga program. Yoga is an essential part of life that rejuvenates you and keeps your health positive. Yoga not only maintains your physical health but also your mental health.

YOGA DAY-21/6/2019

सिंहनड

SINHGAD LAW CONCEPT: 5. No. 44/1,Vadgaon (Bk:), Off. Sinhgad Road, Pune - 411 041, Telefax: (020) 2435 4770 E-mail:stes@sinhgad.edu Web:www.sinhgad.edu

Date: 11.06.2019

This inform to all NSS Volunteers that Sinhgad Law college NSS Unit A-SF-181 is going to organize "International Yoga Day" on 21/06/2019 at 11.00 a.m. At Sinhgad Law college Ta-Haveli Dist-Pune. Attendance is Compulsory.