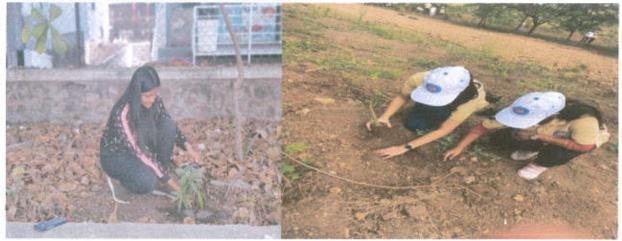

# **ANNUAL NSS ACTIVITIES, 2019-20**

| SR.NO. | PARTICULAR                        | DATE                     |
|--------|-----------------------------------|--------------------------|
| 01.    | International Yoga day            | 21,06.2019               |
| 02     | Cleaning Program                  | 5.07.2019                |
| 03     | Forest Conservation               | 20.07.2019               |
| 04     | Tree plantation                   | 25.7.2019                |
| 05     | NSS Day 50th Anniversary          | 24.09.2019               |
| 06     | Historical place Cleaning Program | 15.08.2019               |
| 07     | Campus Cleaning Program           | 26.01.2020               |
| 08     | Special winter Camp               | 25.12.2019 to 31.12.2019 |
|        |                                   |                          |