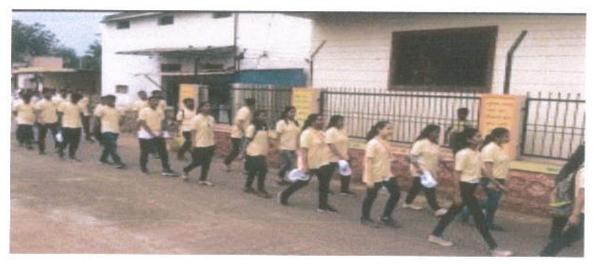

#### 1. YOGA DAY-

The Sinhgad law college College enthusiastically Celebrated yoga day on 21<sup>st</sup> June 2019. About 35 NSSs volunteers and teaching and non teaching staff Participated in yoga program. Yoga is an essential part of life that rejuvenates you and keeps your health positive. Yoga not only maintains your physical health but also your mental health.

YOGA DAY-21/6/2019

सिंहनड

SINHGAD LAW CONCEPT: 5. No. 44/1,Vadgaon (Bk:), Off. Sinhgad Road, Pune - 411 041, Telefax: (020) 2435 4770 E-mail:stes@sinhgad.edu Web:www.sinhgad.edu

Date: 11.06.2019

This inform to all NSS Volunteers that Sinhgad Law college NSS Unit A-SF-181 is going to organize "International Yoga Day" on 21/06/2019 at 11.00 a.m. At Sinhgad Law college Ta-Haveli Dist-Pune. Attendance is Compulsory.