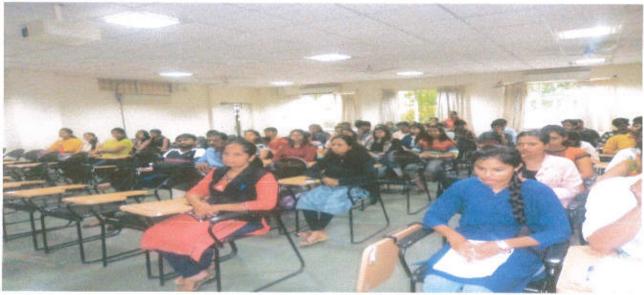

#### 1. YOGA DAY-

The Sinhgad law college College enthusiastically Celebrated yoga day on 21<sup>st</sup> June 2019. About 35 NSSs volunteers and teaching and non teaching staff Participated in yoga program. Yoga is an essential part of life that rejuvenates you and keeps your health positive. Yoga not only maintains your physical health but also your mental health.