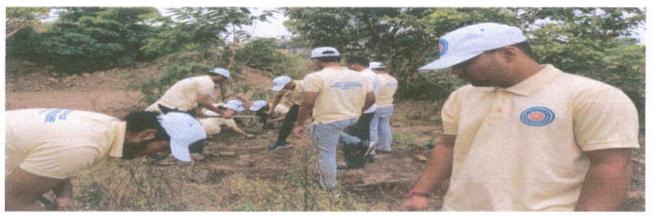

# **ANNUAL NSS ACTIVITIES, 2019-20**

| SR.NO. | PARTICULAR                        | DATE                     |
|--------|-----------------------------------|--------------------------|
| 01.    | International Yoga day            | 21,06.2019               |
| 02     | Cleaning Program                  | 5.07.2019                |
| 03     | Forest Conservation               | 20.07.2019               |
| 04     | Tree plantation                   | 25.7.2019                |
| 05     | NSS Day 50th Anniversary          | 24.09.2019               |
| 06     | Historical place Cleaning Program | 15.08.2019               |
| 07     | Campus Cleaning Program           | 26.01.2020               |
| 08     | Special winter Camp               | 25.12.2019 to 31.12.2019 |
|        |                                   |                          |