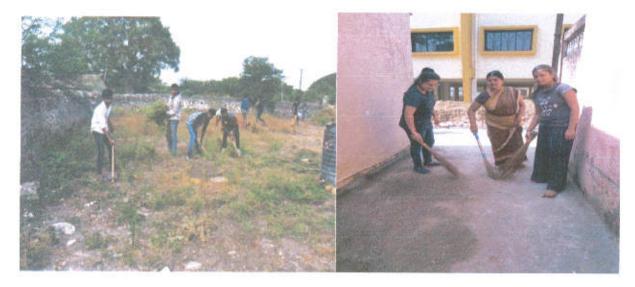

# **ANNUAL NSS ACTIVITIES, 2019-20**

| SR.NO. | PARTICULAR                        | DATE                     |
|--------|-----------------------------------|--------------------------|
| 01.    | International Yoga day            | 21,06.2019               |
| 02     | Cleaning Program                  | 5.07.2019                |
| 03     | Forest Conservation               | 20.07.2019               |
| 04     | Tree plantation                   | 25.7.2019                |
| 05     | NSS Day 50th Anniversary          | 24.09.2019               |
| 06     | Historical place Cleaning Program | 15.08.2019               |
| 07     | Campus Cleaning Program           | 26.01.2020               |
| 08     | Special winter Camp               | 25.12.2019 to 31.12.2019 |
|        |                                   |                          |