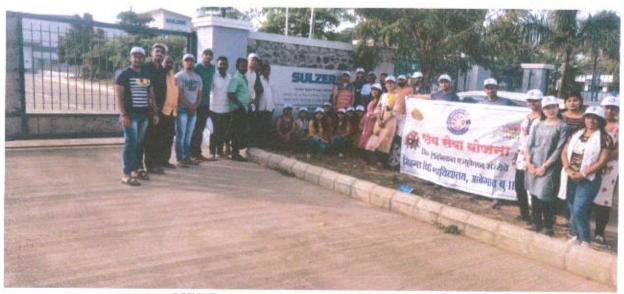

#### 1. YOGA DAY-

The Sinhgad law college College enthusiastically Celebrated yoga day on 21<sup>st</sup> June 2019. About 35 NSSs volunteers and teaching and non teaching staff Participated in yoga program. Yoga is an essential part of life that rejuvenates you and keeps your health positive. Yoga not only maintains your physical health but also your mental health.

YOGA DAY-21/6/2019

सिंहनड

SINHGAD LAW CONCEPT: 5. No. 44/1,Vadgaon (Bk:), Off. Sinhgad Road, Pune - 411 041, Telefax: (020) 2435 4770 E-mail:stes@sinhgad.edu Web:www.sinhgad.edu

Date: 11.06.2019

This inform to all NSS Volunteers that Sinhgad Law college NSS Unit A-SF-181 is going to organize "International Yoga Day" on 21/06/2019 at 11.00 a.m. At Sinhgad Law college Ta-Haveli Dist-Pune. Attendance is Compulsory.