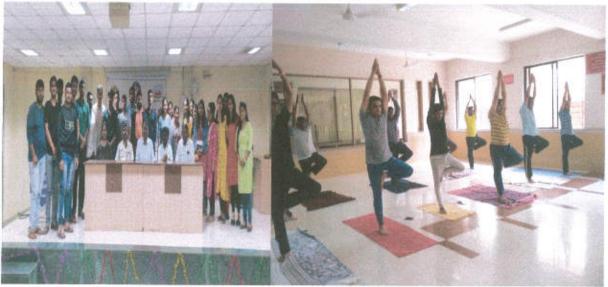

#### 1. YOGA DAY-

The Sinhgad law college College enthusiastically Celebrated yoga day on 21<sup>st</sup> June 2019. About 35 NSSs volunteers and teaching and non teaching staff Participated in yoga program. Yoga is an essential part of life that rejuvenates you and keeps your health positive. Yoga not only maintains your physical health but also your mental health.

YOGA DAY-21/6/2019

सिंहनड

SINHGAD LAW CONCEPT: 5. No. 44/1,Vadgaon (Bk:), Off. Sinhgad Road, Pune - 411 041, Telefax: (020) 2435 4770 E-mail:stes@sinhgad.edu Web:www.sinhgad.edu

Date: 11.06.2019

This inform to all NSS Volunteers that Sinhgad Law college NSS Unit A-SF-181 is going to organize "International Yoga Day" on 21/06/2019 at 11.00 a.m. At Sinhgad Law college Ta-Haveli Dist-Pune. Attendance is Compulsory.