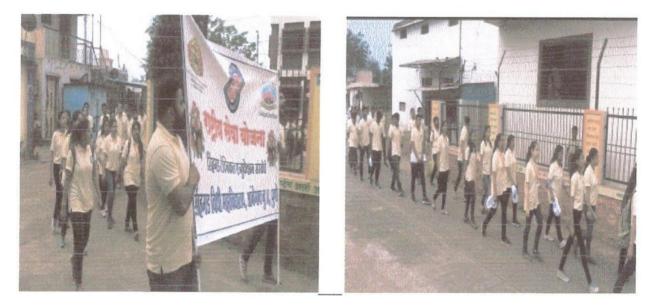

part in the event.

Dr Arunachalam Chettiar Principal



#### **RALLY CONDUCTED ON WOMEN EMPOWERMENT ON 27/12/19.**

Women must be given equal opportunities in every field, irrespective of gender. Moreover, they must also be given equal pay. So with this views and objectives NSS students during the camp, conducted an rally to create awareness on Women's empowerment at Kondanpuri village on 27/12/19. There were about 32 students who participated in this rally along with teachers. . Students went around the whole village by raising slogans like Beti Padao Beti Bachao,Mulga Mulgi Bedh Nakko,Mulgi Zali Khedh Nakko etc. Students were carrying the posters and were raising slogans for women's empowerment. They tried to create awareness about the problems faced by women and also women education.



Rally conducted on women related problems in Khondapuri Village on 27/12/19.

PRINCIPAL SINHGAD LAW COLLEGE PUNE - 411 041.



# STES'S SINHGAD LAW COLLEGE AMBEGAON, PUNE- 411041

13<sup>th</sup> January 2020

1.14

# NOTICE

The College is organising a village survey on 15<sup>th</sup> January 2020 at 10:30 AM. Students, Teaching and Non- Teaching Staffs are hereby informed to take part in the event.

Dr. Arunachalam Chettiar Principal



# Village Survey (Legal) at 15<sup>th</sup> January 2020 at Garod Mhasavali

Free legal aid services have been set up to provide legal advice to the poor and the needy people. In India, there are a lot of poor people who are not able to earn their two times meal also. So for them, it is very difficult to afford an advocate for their case. So free legal