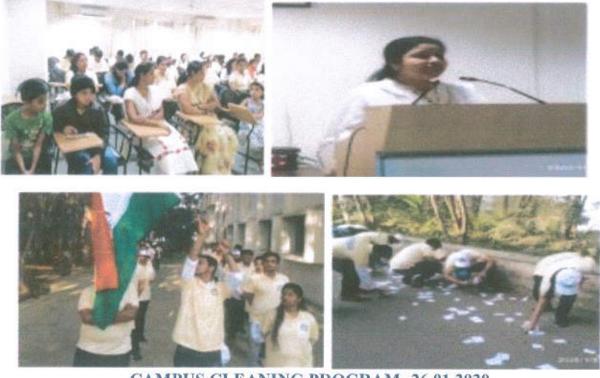

# **ANNUAL NSS ACTIVITIES, 2019-20**

| SR.NO. | PARTICULAR                        | DATE                     |
|--------|-----------------------------------|--------------------------|
| 01.    | International Yoga day            | 21,06.2019               |
| 02     | Cleaning Program                  | 5.07.2019                |
| 03     | Forest Conservation               | 20.07.2019               |
| 04     | Tree plantation                   | 25.7.2019                |
| 05     | NSS Day 50th Anniversary          | 24.09.2019               |
| 06     | Historical place Cleaning Program | 15.08.2019               |
| 07     | Campus Cleaning Program           | 26.01.2020               |
| 08     | Special winter Camp               | 25.12.2019 to 31.12.2019 |
|        |                                   |                          |