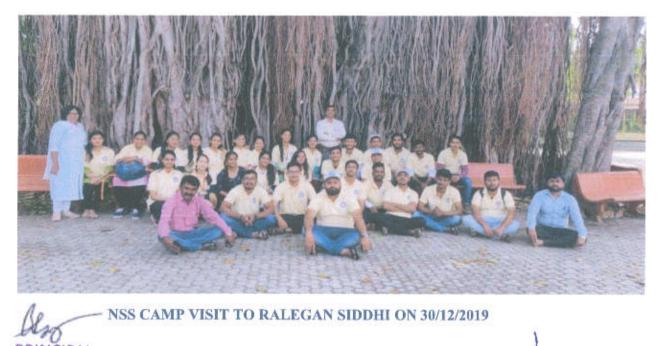

GE:

Sinhgad Law college NSS Unit A-SF 181 as per Pune Savitribai Phule Pune university direction organized Ralegan Siddhi visit program during Camp on 30/12/2019 and collected information entire village Indian. Nss volunteer discussed with anna Hajare collect village development information.30 nss volunteer participated in the program, social activist Anna Hazare, leader of the village, is accredited in helping in the development of the village. He was awarded the Padma Bhushan the third-highest civilian award by the Government of India in 1992 for his efforts in establishing this village as a model for othersThe village has carried out programs like tree planting, terracing to reduce soil erosion and digging canals to retain rainwater. For energy, the village uses solar power, biogas .



SINHGAD LAWRED OFFICES. No. 44/1, Vadgaon (Bk.), Off, Smagad Road, Rune - 411 041. PUNE - 411041: (020)24354770 E-mail:stes@singat.edu.) dr.www.sinhgad.edu

रिंहमह सिती महाविद्यालय केल

Atlendence

£.

# Ralegom sidhi Nillage visit

Date - 80.12.2019

| Sr.no.