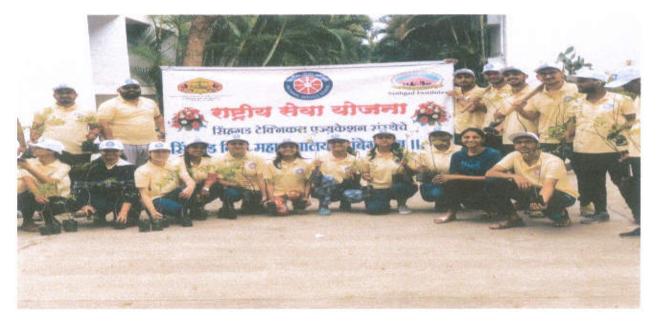

#### 1. YOGA DAY-

The Sinhgad law college College enthusiastically Celebrated yoga day on 21<sup>st</sup> June 2019. About 35 NSSs volunteers and teaching and non teaching staff Participated in yoga program. Yoga is an essential part of life that rejuvenates you and keeps your health positive. Yoga not only maintains your physical health but also your mental health.

YOGA DAY-21/6/2019

सिंहनड

SINHGAD LAW CONCEPT: 5. No. 44/1,Vadgaon (Bk:), Off. Sinhgad Road, Pune - 411 041, Telefax: (020) 2435 4770 E-mail:stes@sinhgad.edu Web:www.sinhgad.edu

Date: 11.06.2019

This inform to all NSS Volunteers that Sinhgad Law college NSS Unit A-SF-181 is going to organize "International Yoga Day" on 21/06/2019 at 11.00 a.m. At Sinhgad Law college Ta-Haveli Dist-Pune. Attendance is Compulsory.