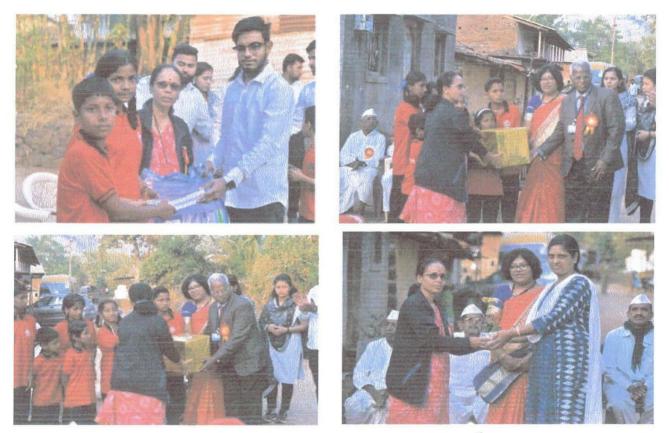

# **ANNUAL NSS ACTIVITIES, 2019-20**

| SR.NO. | PARTICULAR                        | DATE                     |
|--------|-----------------------------------|--------------------------|
| 01.    | International Yoga day            | 21,06.2019               |
| 02     | Cleaning Program                  | 5.07.2019                |
| 03     | Forest Conservation               | 20.07.2019               |
| 04     | Tree plantation                   | 25.7.2019                |
| 05     | NSS Day 50th Anniversary          | 24.09.2019               |
| 06     | Historical place Cleaning Program | 15.08.2019               |
| 07     | Campus Cleaning Program           | 26.01.2020               |
| 08     | Special winter Camp               | 25.12.2019 to 31.12.2019 |
|        |                                   |                          |