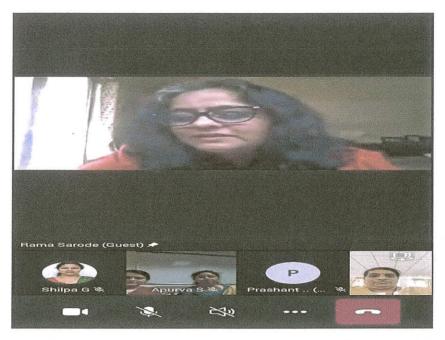

## Webinar Report on Cyber Crimes- The Biggest Threat in The Digital Age (22.10. 2021)

Sinhgad Law College, Pune, has organised a Webinar on the topic Cyber Crimes-The Biggest Threat in The Digital Age on 22<sup>nd</sup> October, 2021.

The webinar was graced and inaugurated in the presence of Mr. Atul S. Jaybhaye, Assistant Professor, HNLU, Raipur who was the guest speaker for the Webinar. In the beginning, Dr. Sopan Ivare, Principal of Sinhgad Law College welcomed all the participants to the webinar. This was organised through Microsoft Teams.

Mr. Atul S. Jaybhaye sir has started the session by highlighting the COVID Pandemic Situation and wide use of the internet by the people during this time which has resulted into various problems to the internet users relating to Cyber Threat. The Cases of Cyber crimes have increased in great numbers which require vigilance and awareness by the Internet users. Sir has given many suggestions and guidance as to how to save oneself from being a victim of Cyber Crimes.

Dr. Shilpa Gaikwad, Asst. Professor, acted as the Coordinator of the Webinar. She summarised the session and thanked the guest and all the participants. Ms. Anshu Priya, Ms. Isha Hublikar and Yojana Chopra acted as the student coordinator for the webinar. Total 90 students and 20 teaching and non teaching staff attended the webinar.