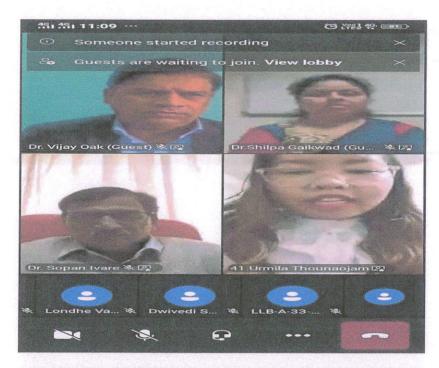

## Webinar Report on Cyber Crimes- The Biggest Threat in The Digital Age (22.10. 2021)

Sinhgad Law College, Pune, has organised a Webinar on the topic Cyber Crimes-The Biggest Threat in The Digital Age on 22<sup>nd</sup> October, 2021.

The webinar was graced and inaugurated in the presence of Mr. Atul S. Jaybhaye, Assistant Professor, HNLU, Raipur who was the guest speaker for the Webinar. In the beginning, Dr. Sopan Ivare, Principal of Sinhgad Law College welcomed all the participants to the webinar. This was organised through Microsoft Teams.

Mr. Atul S. Jaybhaye sir has started the session by highlighting the COVID Pandemic Situation and wide use of the internet by the people during this time which has resulted into various problems to the internet users relating to Cyber Threat. The Cases of Cyber crimes have increased in great numbers which require vigilance and awareness by the Internet users. Sir has given many suggestions and guidance as to how to save oneself from being a victim of Cyber Crimes.

Dr. Shilpa Gaikwad, Asst. Professor, acted as the Coordinator of the Webinar. She summarised the session and thanked the guest and all the participants. Ms. Anshu Priya, Ms. Isha Hublikar and Yojana Chopra acted as the student coordinator for the webinar. Total 90 students and 20 teaching and non teaching staff attended the webinar.