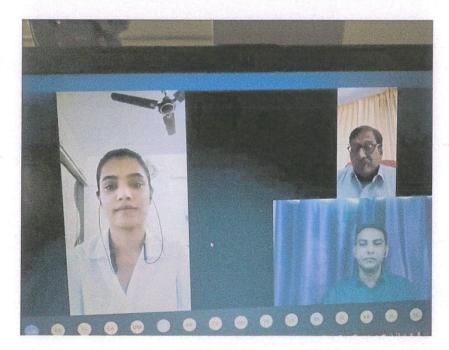

## Webinar Report on Cyber Crimes- The Biggest Threat in The Digital Age (22.10. 2021)

Sinhgad Law College, Pune, has organised a Webinar on the topic Cyber Crimes-The Biggest Threat in The Digital Age on 22<sup>nd</sup> October, 2021.

The webinar was graced and inaugurated in the presence of Mr. Atul S. Jaybhaye, Assistant Professor, HNLU, Raipur who was the guest speaker for the Webinar. In the beginning, Dr. Sopan Ivare, Principal of Sinhgad Law College welcomed all the participants to the webinar. This was organised through Microsoft Teams.

Mr. Atul S. Jaybhaye sir has started the session by highlighting the COVID Pandemic Situation and wide use of the internet by the people during this time which has resulted into various problems to the internet users relating to Cyber Threat. The Cases of Cyber crimes have increased in great numbers which require vigilance and awareness by the Internet users. Sir has given many suggestions and guidance as to how to save oneself from being a victim of Cyber Crimes.

Dr. Shilpa Gaikwad, Asst. Professor, acted as the Coordinator of the Webinar. She summarised the session and thanked the guest and all the participants. Ms. Anshu Priya, Ms. Isha Hublikar and Yojana Chopra acted as the student coordinator for the webinar. Total 90 students and 20 teaching and non teaching staff attended the webinar.