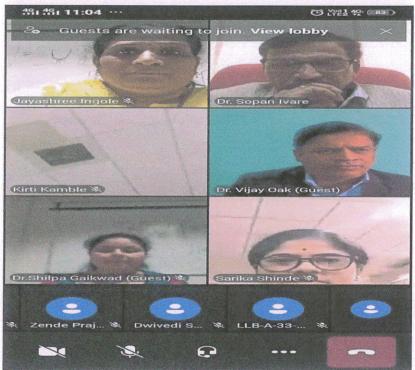

## Webinar Report on Cyber Crimes- The Biggest Threat in The Digital Age (22.10. 2021)

Sinhgad Law College, Pune, has organised a Webinar on the topic Cyber Crimes-The Biggest Threat in The Digital Age on 22<sup>nd</sup> October, 2021.

The webinar was graced and inaugurated in the presence of Mr. Atul S. Jaybhaye, Assistant Professor, HNLU, Raipur who was the guest speaker for the Webinar. In the beginning, Dr. Sopan Ivare, Principal of Sinhgad Law College welcomed all the participants to the webinar. This was organised through Microsoft Teams.

Mr. Atul S. Jaybhaye sir has started the session by highlighting the COVID Pandemic Situation and wide use of the internet by the people during this time which has resulted into various problems to the internet users relating to Cyber Threat. The Cases of Cyber crimes have increased in great numbers which require vigilance and awareness by the Internet users. Sir has given many suggestions and guidance as to how to save oneself from being a victim of Cyber Crimes.

Dr. Shilpa Gaikwad, Asst. Professor, acted as the Coordinator of the Webinar. She summarised the session and thanked the guest and all the participants. Ms. Anshu Priya, Ms. Isha Hublikar and Yojana Chopra acted as the student coordinator for the webinar. Total 90 students and 20 teaching and non teaching staff attended the webinar.