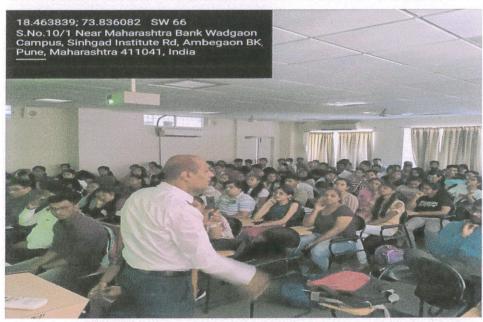

## Webinar Report on Cyber Crimes- The Biggest Threat in The Digital Age (22.10. 2021)

Sinhgad Law College, Pune, has organised a Webinar on the topic Cyber Crimes-The Biggest Threat in The Digital Age on 22<sup>nd</sup> October, 2021.

The webinar was graced and inaugurated in the presence of Mr. Atul S. Jaybhaye, Assistant Professor, HNLU, Raipur who was the guest speaker for the Webinar. In the beginning, Dr. Sopan Ivare, Principal of Sinhgad Law College welcomed all the participants to the webinar. This was organised through Microsoft Teams.

Mr. Atul S. Jaybhaye sir has started the session by highlighting the COVID Pandemic Situation and wide use of the internet by the people during this time which has resulted into various problems to the internet users relating to Cyber Threat. The Cases of Cyber crimes have increased in great numbers which require vigilance and awareness by the Internet users. Sir has given many suggestions and guidance as to how to save oneself from being a victim of Cyber Crimes.

Dr. Shilpa Gaikwad, Asst. Professor, acted as the Coordinator of the Webinar. She summarised the session and thanked the guest and all the participants. Ms. Anshu Priya, Ms. Isha Hublikar and Yojana Chopra acted as the student coordinator for the webinar. Total 90 students and 20 teaching and non teaching staff attended the webinar.