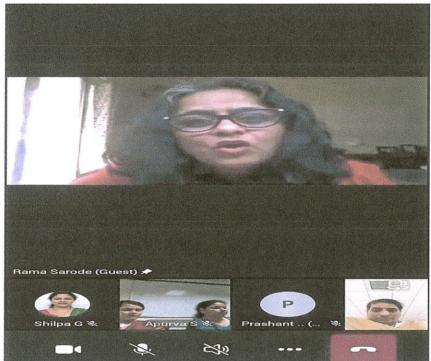

## Webinar Report on Cyber Crimes- The Biggest Threat in The Digital Age (22.10. 2021)

Sinhgad Law College, Pune, has organised a Webinar on the topic Cyber Crimes-The Biggest Threat in The Digital Age on 22<sup>nd</sup> October, 2021.

The webinar was graced and inaugurated in the presence of Mr. Atul S. Jaybhaye, Assistant Professor, HNLU, Raipur who was the guest speaker for the Webinar. In the beginning, Dr. Sopan Ivare, Principal of Sinhgad Law College welcomed all the participants to the webinar. This was organised through Microsoft Teams.

Mr. Atul S. Jaybhaye sir has started the session by highlighting the COVID Pandemic Situation and wide use of the internet by the people during this time which has resulted into various problems to the internet users relating to Cyber Threat. The Cases of Cyber crimes have increased in great numbers which require vigilance and awareness by the Internet users. Sir has given many suggestions and guidance as to how to save oneself from being a victim of Cyber Crimes.

Dr. Shilpa Gaikwad, Asst. Professor, acted as the Coordinator of the Webinar. She summarised the session and thanked the guest and all the participants. Ms. Anshu Priya, Ms. Isha Hublikar and Yojana Chopra acted as the student coordinator for the webinar. Total 90 students and 20 teaching and non teaching staff attended the webinar.