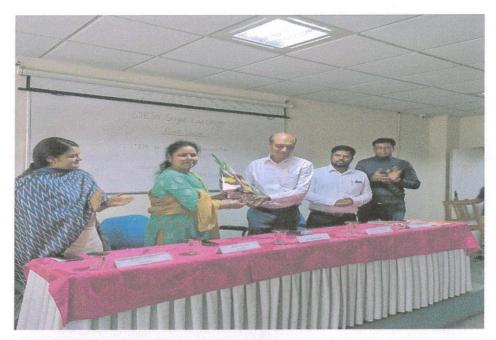

## Webinar Report on Cyber Crimes- The Biggest Threat in The Digital Age (22.10. 2021)

Sinhgad Law College, Pune, has organised a Webinar on the topic Cyber Crimes-The Biggest Threat in The Digital Age on 22<sup>nd</sup> October, 2021.

The webinar was graced and inaugurated in the presence of Mr. Atul S. Jaybhaye, Assistant Professor, HNLU, Raipur who was the guest speaker for the Webinar. In the beginning, Dr. Sopan Ivare, Principal of Sinhgad Law College welcomed all the participants to the webinar. This was organised through Microsoft Teams.