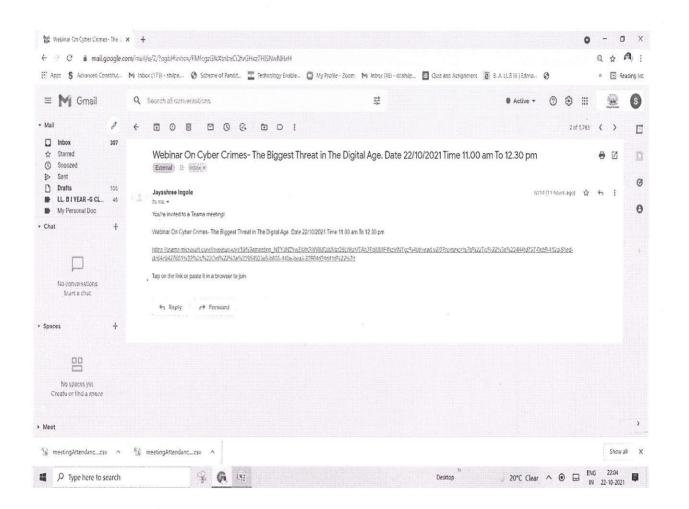

## **Notice**

All the students are hereby informed that the college has organized a Webinar on "Cyber Crimes- The Biggest Threat in The Digital Age" on 22<sup>nd</sup> October, 2021 from 11AM to 12.30PM.

The Chief Guest for the Webinar is Mr. Atul S. Jaybhaye, Assistant Professor, HNLU, Raipur.

Everyone is invited to join this Webinar on **Microsoft Teams.** The link will be provided at 9 AM on 22<sup>nd</sup> October.

## Webinar Report on Cyber Crimes- The Biggest Threat in The Digital Age (22.10. 2021)

Sinhgad Law College, Pune, has organised a Webinar on the topic Cyber Crimes-The Biggest Threat in The Digital Age on 22<sup>nd</sup> October, 2021.

The webinar was graced and inaugurated in the presence of Mr. Atul S. Jaybhaye, Assistant Professor, HNLU, Raipur who was the guest speaker for the Webinar. In the beginning, Dr. Sopan Ivare, Principal of Sinhgad Law College welcomed all the participants to the webinar. This was organised through Microsoft Teams.