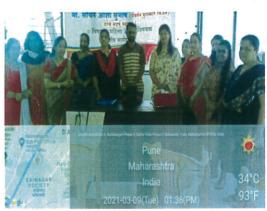

The webinar was graced and inaugurated in the presence of Mr. Atul S. Jaybhaye, Assistant Professor, HNLU, Raipur who was the guest speaker for the Webinar. In the beginning, Dr. Sopan Ivare, Principal of Sinhgad Law College welcomed all the participants to the webinar. This was organised through Microsoft Teams.

Dr. Shilpa Gaikwad, Asst. Professor, acted as the Coordinator of the Webinar. She summarised the session and thanked the guest and all the participants. Ms. Anshu Priya, Ms. Isha Hublikar and Yojana Chopra acted as the student coordinator for the webinar. Total 90 students and 20 teaching and non teaching staff attended the webinar.