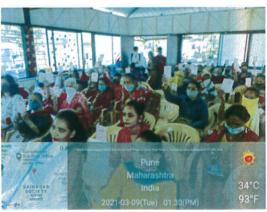

## Webinar Report on Cyber Crimes- The Biggest Threat in The Digital Age (22.10. 2021)

Sinhgad Law College, Pune, has organised a Webinar on the topic Cyber Crimes-The Biggest Threat in The Digital Age on 22<sup>nd</sup> October, 2021.

The webinar was graced and inaugurated in the presence of Mr. Atul S. Jaybhaye, Assistant Professor, HNLU, Raipur who was the guest speaker for the Webinar. In the beginning, Dr. Sopan Ivare, Principal of Sinhgad Law College welcomed all the participants to the webinar. This was organised through Microsoft Teams.

Dr. Shilpa Gaikwad, Asst. Professor, acted as the Coordinator of the Webinar. She summarised the session and thanked the guest and all the participants. Ms. Anshu Priya, Ms. Isha Hublikar and Yojana Chopra acted as the student coordinator for the webinar. Total 90 students and 20 teaching and non teaching staff attended the webinar.