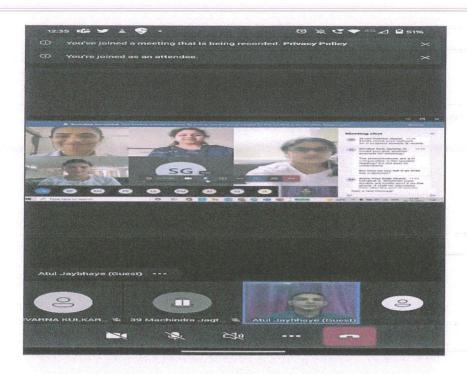

## Webinar Report on Cyber Crimes- The Biggest Threat in The Digital Age (22.10. 2021)

Sinhgad Law College, Pune, has organised a Webinar on the topic Cyber Crimes-The Biggest Threat in The Digital Age on 22<sup>nd</sup> October, 2021.

The webinar was graced and inaugurated in the presence of Mr. Atul S. Jaybhaye, Assistant Professor, HNLU, Raipur who was the guest speaker for the Webinar. In the beginning, Dr. Sopan Ivare, Principal of Sinhgad Law College welcomed all the participants to the webinar. This was organised through Microsoft Teams.

Mr. Atul S. Jaybhaye sir has started the session by highlighting the COVID Pandemic Situation and wide use of the internet by the people during this time which has resulted into various problems to the internet users relating to Cyber Threat. The Cases of Cyber crimes have increased in great numbers which require vigilance and awareness by the Internet users. Sir has given many suggestions and guidance as to how to save oneself from being a victim of Cyber Crimes.

Dr. Shilpa Gaikwad, Asst. Professor, acted as the Coordinator of the Webinar. She summarised the session and thanked the guest and all the participants. Ms. Anshu Priya, Ms. Isha Hublikar and Yojana Chopra acted as the student coordinator for the webinar. Total 90 students and 20 teaching and non teaching staff attended the webinar.